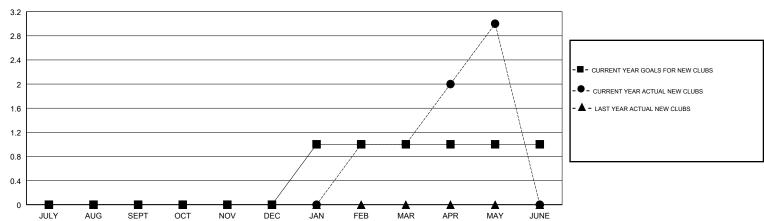

#### GOALS AND ACTUAL NEW CLUBS CUMULATIVE

# **ELENA APPIANI LOCATION GREECE GMT CA**

|               | Club          | os          |               | Members  RESULTS FOR 2017-2018 |                           |                         |                                              |
|---------------|---------------|-------------|---------------|--------------------------------|---------------------------|-------------------------|----------------------------------------------|
|               | RESULTS FOI   | R 2017-2018 |               |                                |                           |                         |                                              |
| QUARTER       | NEW CLUB GOAL | NEW CLUBS   | DROPPED CLUBS | QUARTER                        | MEMBER GROWTH NET<br>GOAL | MEMBER GROWTH<br>ACTUAL | DROPPED MEMBERS ACTUAL (including transfers) |
| JULY/AUG/SEPT | 0             | 0           | 0             | JULY/AUG/SEPT                  | -5                        | 27                      | 31                                           |
| OCT/NOV/DEC   | 0             | 0           | 0             | OCT/NOV/DEC                    | -10                       | 24                      | 30                                           |
| JAN/FEB/MAR   | 1             | 1           | 0             | JAN/FEB/MAR                    | 30                        | 56                      | 18                                           |
| APR/MAY/JUNE  | 0             | 2           | 0             | APR/MAY/JUNE                   | 10                        | 64                      | 19                                           |
|               |               |             |               |                                |                           |                         |                                              |