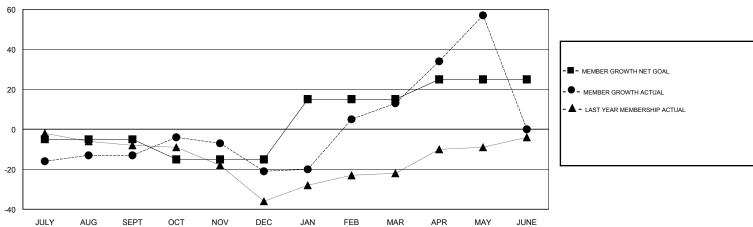

### GOALS AND ACTUAL MEMBERS CUMULATIVE

| DROPPED CLUBS: 0  DROPPED MEMBERS |    | 26 CLUBS OF 53 ADDED 1 OR MORE<br>NEW MEMBERS | GENDER DISTRIBUTION  MALE 559 (43.67%)  FEMALE 721 (56.33%)  Women Percentage Fiscal Year Goal: 50% |     |
|-----------------------------------|----|-----------------------------------------------|-----------------------------------------------------------------------------------------------------|-----|
| DECEASED                          | 8  | CLICK HERE FOR CUMULATIVE                     | TOTAL FAMILY UNIT MEMBERS                                                                           | 205 |
| CLUB CANCELLED                    | 0  | MEMBERSHIP DATA                               | FAMILY MEMBERS PAYING HALF                                                                          | 111 |
| OTHER                             | 90 |                                               | DUES                                                                                                |     |
| TOTAL                             | 98 |                                               |                                                                                                     |     |

# **ELENA APPIANI LOCATION GREECE GMT CA**

|               | Club          | os          |               | Members  RESULTS FOR 2017-2018 |                           |                         |                                              |
|---------------|---------------|-------------|---------------|--------------------------------|---------------------------|-------------------------|----------------------------------------------|
|               | RESULTS FOI   | R 2017-2018 |               |                                |                           |                         |                                              |
| QUARTER       | NEW CLUB GOAL | NEW CLUBS   | DROPPED CLUBS | QUARTER                        | MEMBER GROWTH NET<br>GOAL | MEMBER GROWTH<br>ACTUAL | DROPPED MEMBERS ACTUAL (including transfers) |
| JULY/AUG/SEPT | 0             | 0           | 0             | JULY/AUG/SEPT                  | -5                        | 27                      | 31                                           |
| OCT/NOV/DEC   | 0             | 0           | 0             | OCT/NOV/DEC                    | -10                       | 24                      | 30                                           |
| JAN/FEB/MAR   | 1             | 1           | 0             | JAN/FEB/MAR                    | 30                        | 56                      | 18                                           |
| APR/MAY/JUNE  | 0             | 2           | 0             | APR/MAY/JUNE                   | 10                        | 64                      | 19                                           |
|               |               |             |               |                                |                           |                         |                                              |